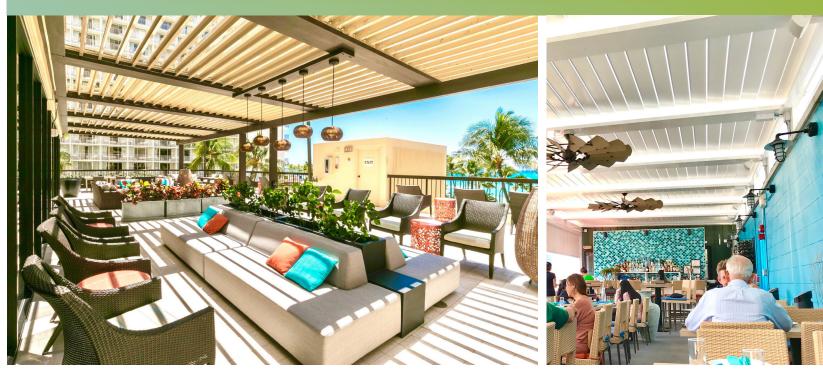

For over 15 years, this system has been put to the test in some of the harshest environments, including rainfall in Hawaii, heat in Australia and even the sandstorms of the United Arab Emirates. Peak level performance means that this system has been trusted by big commercial names for restaurant and hotel projects.

### A PERGOLA OR A PATIO COVER AT THE TOUCH OF A BUTTON

The LifeRoom Opening Louvered Roof System gives you flexibility and options for shade and cover, and has been trusted by big commercial names for restaurants and hotels for over 15 years. This Louvered Roof System offers the perfect blend of comfort and protection from the sun and rain.