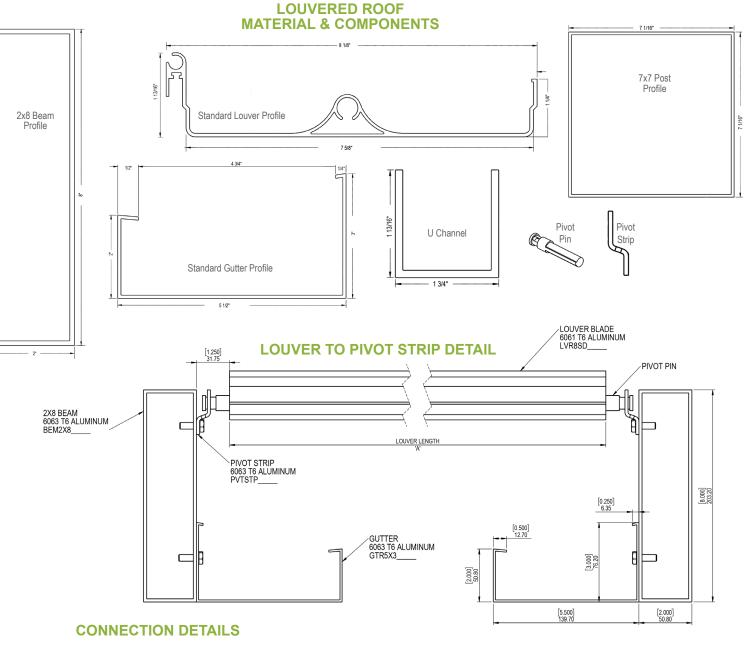

#### **QUALITY MATERIALS THAT ARE BUILT TO LAST**

Our LifeRoom Louvered Roof System utilizes structural grade aluminum on all frame parts and louver blades.

Structural aluminum offers a high strength to weight ratio, making it the ideal material for adding to your building with a product that does not rust or rot.

To ensure a high quality and long-lasting finish, we apply a highly durable powder coated finish on frame parts and louver blades.

Powder coating protects the roughest, toughest machinery as well as the household items you depend on daily. It provides a more durable finish than liquid paints can offer, while still providing an attractive finish.

Section: 10530

A small motor rotates each louver blade in unison over a 135° range of motion with the ability to stop anywhere, allowing an exact regulation of light, shade and ventilation.

When closing, the louver blades interlock and the wool pile weather stripping on each louver blade means no rattling of the louver blades from the elements, creating an extremely quiet system.

When closed, the interlocking louver blades create a waterproof seal and a slight pitch drains the water away into the internal gutter system and downspout. The flat louver blade design allows our system to carry and manage water much more effectively, utilizing the entire louver blade across the system.

The motor is powered by a small, rechargeable 12-volt battery and controlled by either a switch or remote control. The battery maintains charge by a solar panel incorporated into the system.