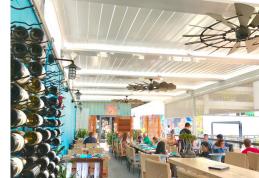

For over 15 years, this system has been put to the test in some of the harshest environments, including rainfall in Hawaii, heat in Australia and even the sandstorms of the United Arab Emirates. Peak level performance means that this system has been trusted by big commercial names for restaurant and hotel projects.

### A PERGOLA OR A PATIO COVER AT THE TOUCH OF A BUTTON

The LifeRoom Opening Louvered Roof System gives you flexibility and options for shade and cover, and has been trusted by big commercial names for restaurants and hotels for over 15 years. This Louvered Roof System offers the perfect blend of comfort and protection from the sun and rain.