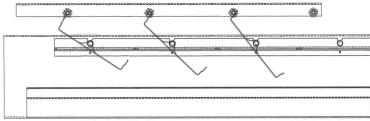

Section: 10530

A small motor rotates each louver blade in unison over a 135° range of motion with the ability to stop anywhere, allowing an exact regulation of light, shade and ventilation.

When closing, the louver blades interlock and the wool pile weather stripping on each louver blade means no rattling of the louver blades from the elements, creating an extremely quiet system.

When closed, the interlocking louver blades create a waterproof seal and a slight pitch drains the water away into the internal gutter system and downspout. The flat louver blade design allows our system to carry and manage water much more effectively, utilizing the entire louver blade across the system.