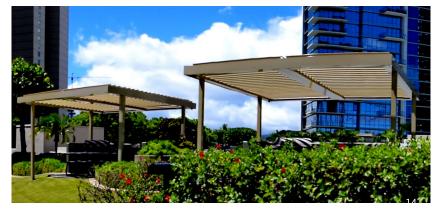

### A PERGOLA OR A PATIO COVER AT THE TOUCH OF A BUTTON

The LifeRoom Opening Louvered Roof System gives you flexibility and options for shade and cover, and has been trusted by big commercial names for restaurants and hotels for over 15 years. This Louvered Roof System offers the perfect blend of comfort and protection from the sun and rain.

For over 15 years, this system has been put to the test in some of the harshest environments, including rainfall in Hawaii, heat in Australia and even the sandstorms of the United Arab Emirates. Peak level performance means that this system has been trusted by big commercial names for restaurant and hotel projects.