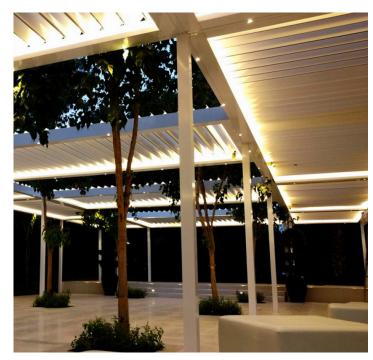

### A PERGOLA OR A PATIO COVER AT THE TOUCH OF A BUTTON

The LifeRoom Opening Louvered Roof System gives you flexibility and options for shade and cover, and has been trusted by big commercial names for restaurants and hotels for over 15 years. This Louvered Roof System offers the perfect blend of comfort and protection from the sun and rain.

At the touch of a button or flick of a switch, each louver blade pivots to any desired position within a 140° rotation, transforming a solid, waterproof covering into a light-filtering trellis. This enables the user to enjoy sunlight, shade or a breeze when the weather is fine or hot and when the weather is wet, waterproof protection from the rain. Weather control is now at your finger tips.