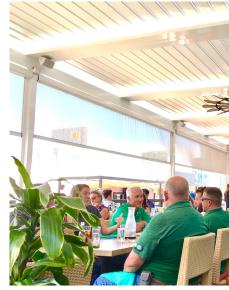

### A PERGOLA OR A PATIO COVER AT THE TOUCH OF A BUTTON

The LifeRoom Opening Louvered Roof System gives you flexibility and options for shade and cover, and has been trusted by big commercial names for restaurants and hotels for over 15 years. This Louvered Roof System offers the perfect blend of comfort and protection from the sun and rain.

For over 15 years, this system has been put to the test in some of the harshest environments, including rainfall in Hawaii, heat in Australia and even the sandstorms of the United Arab Emirates. Peak level performance means that this system has been trusted by big commercial names for restaurant and hotel projects.