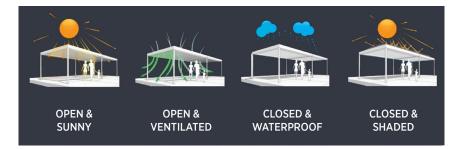

At the touch of a button or flick of a switch, each louver blade pivots to any desired position within a 140° rotation, transforming a solid, waterproof covering into a light-filtering trellis. This enables the user to enjoy sunlight, shade or a breeze when the weather is fine or hot and when the weather is wet, waterproof protection from the rain. Weather control is now at your finger tips.

Section: 10530

A small motor rotates each louver blade in unison over a 135° range of motion with the ability to stop anywhere, allowing an exact regulation of light, shade and ventilation.

When closing, the louver blades interlock and the wool pile weather stripping on each louver blade means no rattling of the louver blades from the elements, creating an extremely quiet system.

When closed, the interlocking louver blades create a waterproof seal and a slight pitch drains the water away into the internal gutter system and downspout. The flat louver blade design allows our system to carry and manage water much more effectively, utilizing the entire louver blade across the system.