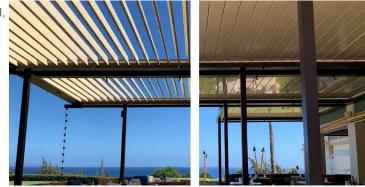

### A PERGOLA OR A PATIO COVER AT THE TOUCH OF A BUTTON

The LifeRoom Opening Louvered Roof System gives you flexibility and options for shade and cover, and has been trusted by big commercial names for restaurants and hotels for over 15 years. This Louvered Roof System offers the perfect blend of comfort and protection from the sun and rain.

For over 15 years, this system has been put to the test in some of the harshest environments, including rainfall in Hawaii, heat in Australia and even the sandstorms of the United Arab Emirates. Peak level performance means that this system has been trusted by big commercial names for restaurant and hotel projects.